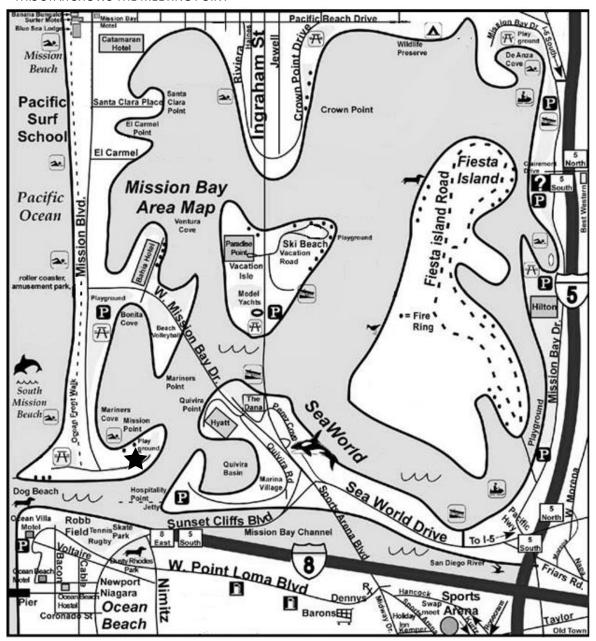

## **Scuba Adventure**

Directions to Meeting Point

## *If lost, call (619)260-1880*

The Scuba Adventure takes place in Mariners Cove which is at the Mission Point Park on Mission Bay, The address is 2615 Bayside Walk, San Diego, Ca 92109

- 1. Exit Sea World Drive off of I-5
- 2. Exit Sea World Drive onto Ingraham/ West Mission Bay
- 3. Exit Ingraham onto West Mission Bay almost immediately
- 4. Turn Left off West Mission Bay onto Mission Boulevard at the Roller Coaster
- 5. Turn left onto San Diego Place and stay right onto Bayside Walk directly into the park. Meet your instructor in front of the restrooms. The restrooms are the only building in the park.

What to Bring: Swim suit, Towel, hat, sungl asses, warm clothing, completed Release of Liability form.

**★** THIS STAR SHOWS THE MEETING POINT